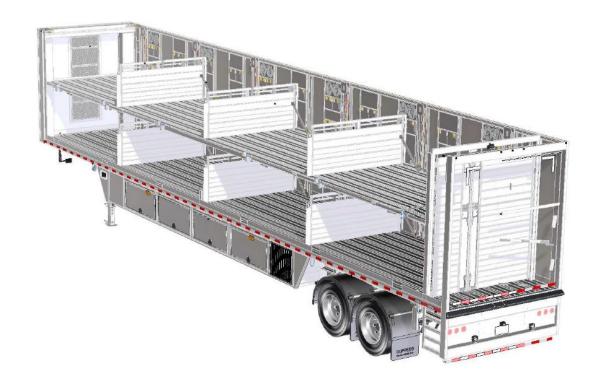

### **SLT – Cuppers Trailer**

- Mechanical Cross Ventilation
- On Board Watering System
- Wall to Wall Moveable Decks
- No Ramps
- Insulated Walls
- Heated Bottom Floor

### SLT – Lift Deck Trailer

- Wall to Wall Moveable Decks
- No Ramps