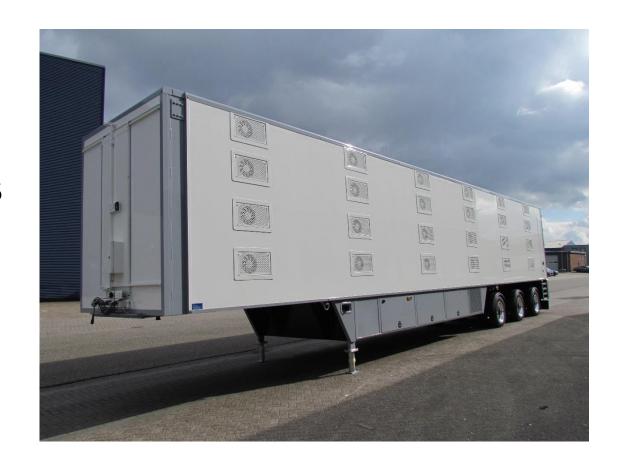

### **SLT – Cuppers Trailer**

- Mechanical Cross Ventilation
- On Board Watering System
- Wall to Wall Moveable Decks
- No Ramps
- Insulated Walls
- Heated Bottom Floor