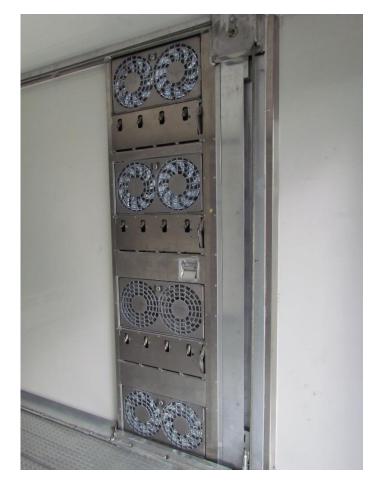

### **Mechanical Cross Ventilation**

- 2 Fans IN for every 1
   Fan OUT
  - Air In Passenger Side
  - Air Out Drivers Side