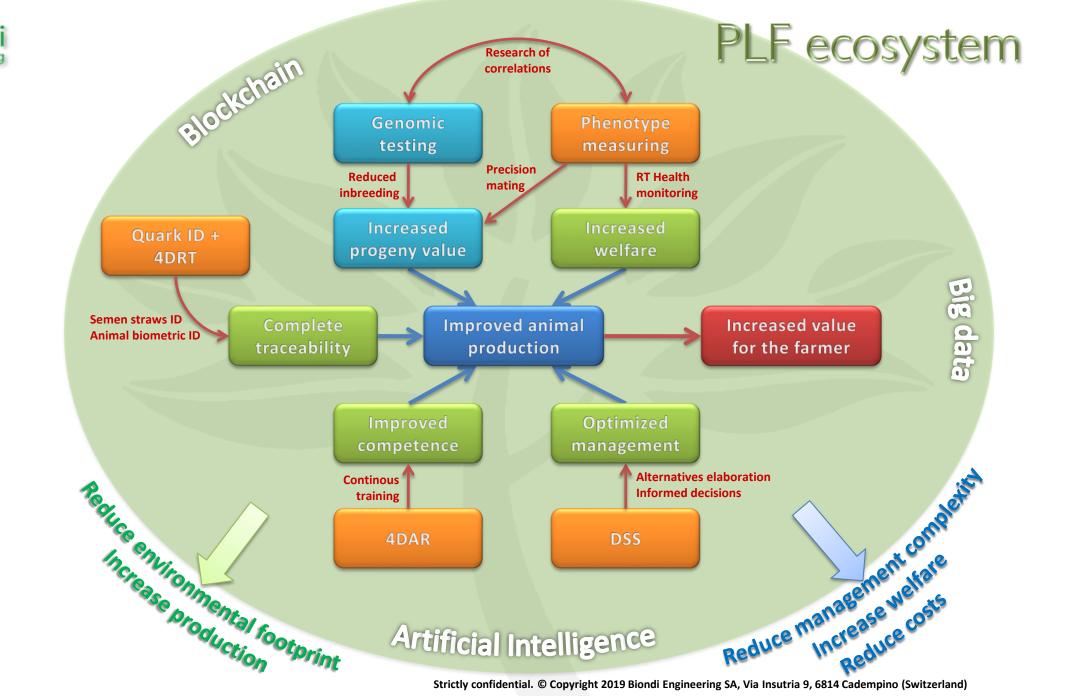

### 4DRT-A

- Multispectral sensor
  - Depth, RGB, Thermal, Microwave
- Deep learning for RT elaboration
  - Feature extraction and elaboration
- Enhanced data transmission
  - Data compression and encryption
- Freestall monitoring
  - Multiple sensors

3D sensor MW sensor RGB sensor Thermal sensor UV sensor

CPU / GPU

- Biometric identification
- Behaviour monitoring
- Heat detection
- Fat accumulation monitoring
- Growth rate monitoring
- Body weight estimation
- Morphology and locomotion
- Thermal stress detection
- Emissions monitoring