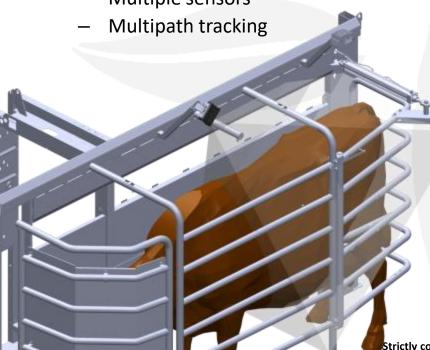

### 4DRT-A

- Multispectral sensor
  - Depth, RGB, Thermal, Microwave
- Deep learning for RT elaboration
  - Feature extraction and elaboration
- Enhanced data transmission
  - Data compression and encryption
- Freestall monitoring
  - Multiple sensors

3D sensor MW sensor RGB sensor Thermal sensor UV sensor

CPU / GPU

- Biometric identification
- Behaviour monitoring
- Heat detection
- Fat accumulation monitoring
- Growth rate monitoring
- Body weight estimation
- Morphology and locomotion
- Thermal stress detection
- Emissions monitoring