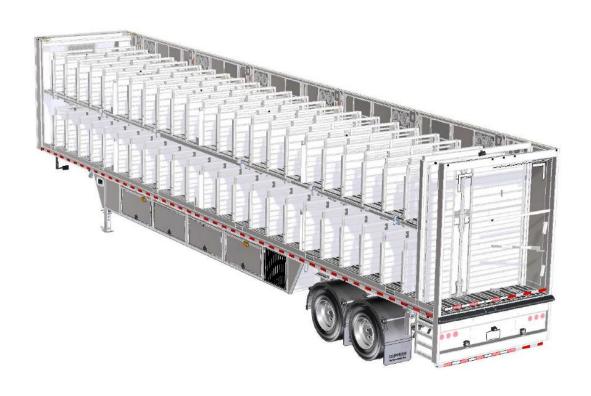

### **SLT – Cuppers Trailer**

- Mechanical Cross Ventilation
- On Board Watering System
- Wall to Wall Moveable Decks
- No Ramps
- Insulated Walls
- Heated Bottom Floor

### SLT – Lift Deck Trailer

- Wall to Wall Moveable Decks
- No Ramps

## **Hydraulic Decks**