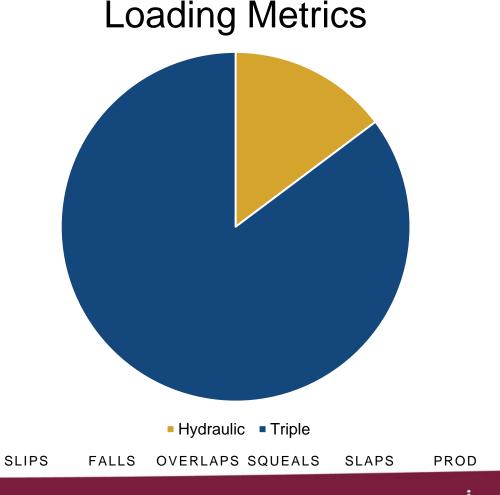

### Loading Pig Behaviour

Ramps influence Pig Behaviour

Turns influence Pig Behaviour

Pigs have trouble ascending and descending

**Transition** zones influence Pig Behaviour