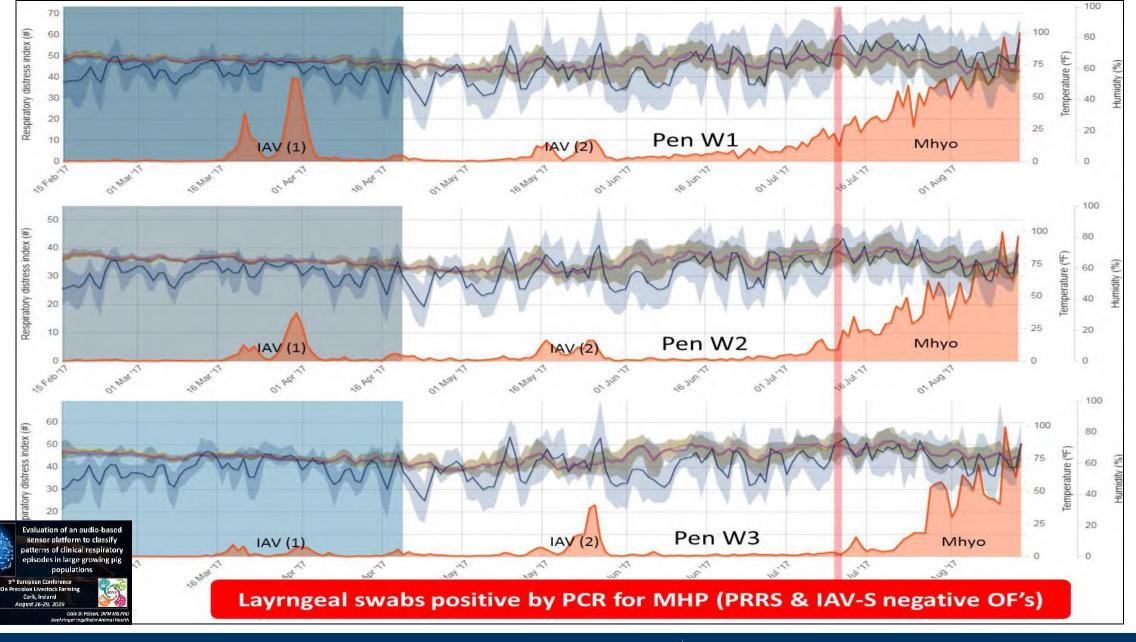

s**





### Loading Pig Behaviour

Ramps influence Pig Behaviour

Turns influence Pig Behaviour

Pigs have trouble ascending and descending

**Transition** zones influence Pig Behaviour



# Innovation in Canadian Pork LOOSE HOUSING



### What is Loose Housing?



### Designing a Successful Loose Housing System



## **Innovation in Feeding Systems**





### **Innovation in Grouping Models**

#### Static



### Dynamic



## Flooring Systems

### Straw



#### Concrete



# Innovation in Canadian Pork PRECISION FARMING



### Heat Detection





## Auto Sort – Dynamic Groups





## Thermal Imaging





# Infrared Evaluation Bio-Surveillance

## Metabolism



-Cost of P, GHG



-Cost of P, Antibiotic Resistance, Welfare







## Facial Recognition Software



## Coughing Monitors













### Geofencing





### **On-Farm Training**





## Hipra Link

### Cloud Based

### Linkage

- Staff
- Hardware
- Production
- Metabolic



## Genetics



## **Body Mapping**

Pig Weight/Pen Weight

% Lean Yield

BCS

**Heat Detection** 

**Auto Sort** 









### 4DRT-A

- Multispectral sensor
  - Depth, RGB, Thermal, Microwave
- Deep learning for RT elaboration
  - Feature extraction and elaboration
- Enhanced data transmission
  - Data compression and encryption
- Freestall monitoring
  - Multiple sensors



3D sensor MW sensor RGB sensor Thermal sensor UV sensor



CPU / GPU

- Biometric identification
- Behaviour monitoring
- Heat detection
- Fat accumulation monitoring
- Growth rate monitoring
- Body weight estimation
- Morphology and locomotion
- Thermal stress detection