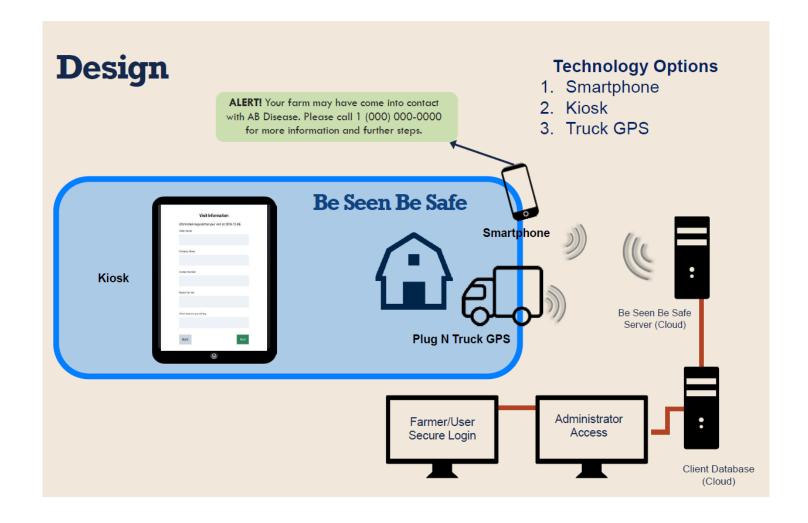

### Geofencing

### **On-Farm Training**

## Hipra Link

### Cloud Based

### Linkage

- Staff
- Hardware
- Production
- Metabolic