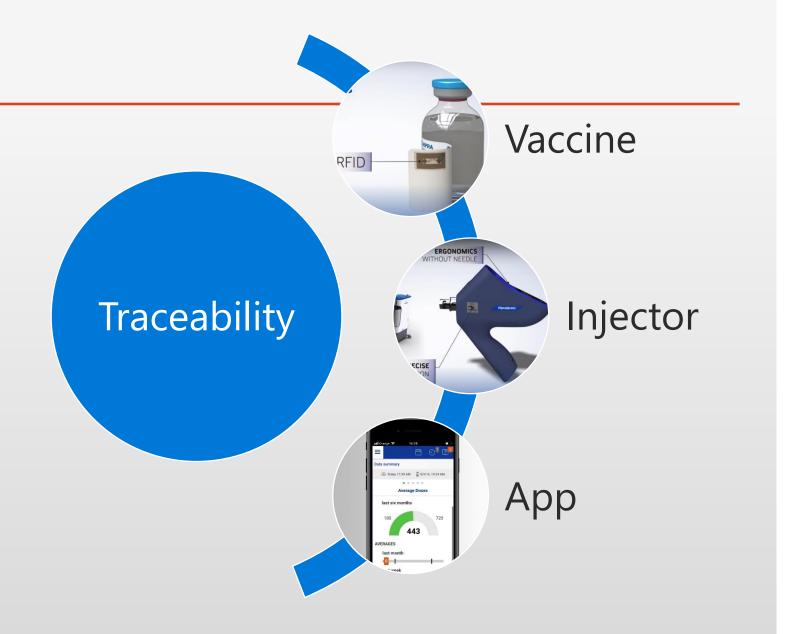

## Hipra Link

### Cloud Based

### Linkage

- Staff
- Hardware
- Production
- Metabolic