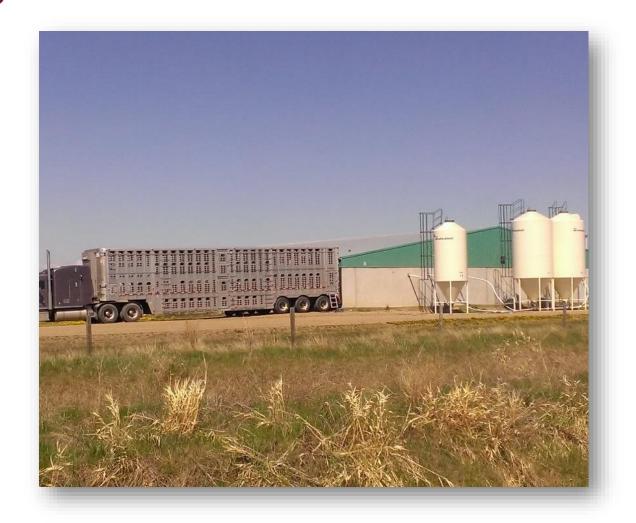

### **Traditional Trailers**

Large punch hole triple axle pot-belly trailers with fixed decks and removable decking, ramps, turns and transition zones.