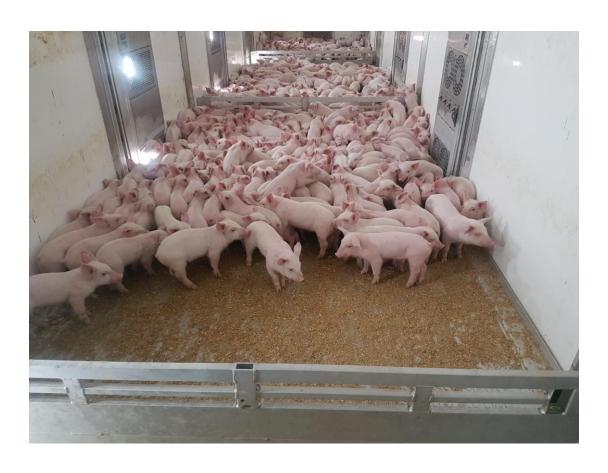

### **SLT – Cuppers Trailer**

- Mechanical Cross Ventilation
- On Board Watering System
- Wall to Wall Moveable Decks
- No Ramps
- Insulated Walls
- Heated Bottom Floor

### SLT – Lift Deck Trailer

- Wall to Wall Moveable Decks
- No Ramps