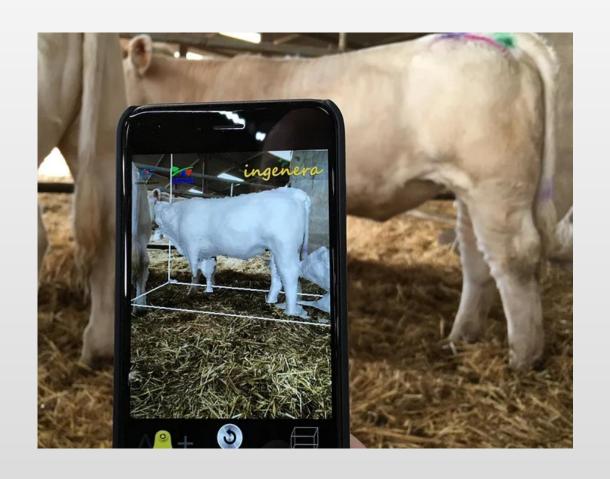

## **Body Mapping**

Pig Weight/Pen Weight

% Lean Yield

BCS

**Heat Detection** 

**Auto Sort** 

### 4DRT-A

- Multispectral sensor
  - Depth, RGB, Thermal, Microwave
- Deep learning for RT elaboration
  - Feature extraction and elaboration
- Enhanced data transmission
  - Data compression and encryption
- Freestall monitoring
  - Multiple sensors

3D sensor MW sensor RGB sensor Thermal sensor UV sensor

CPU / GPU

- Biometric identification
- Behaviour monitoring
- Heat detection
- Fat accumulation monitoring
- Growth rate monitoring
- Body weight estimation
- Morphology and locomotion
- Thermal stress detection
- Emissions monitoring