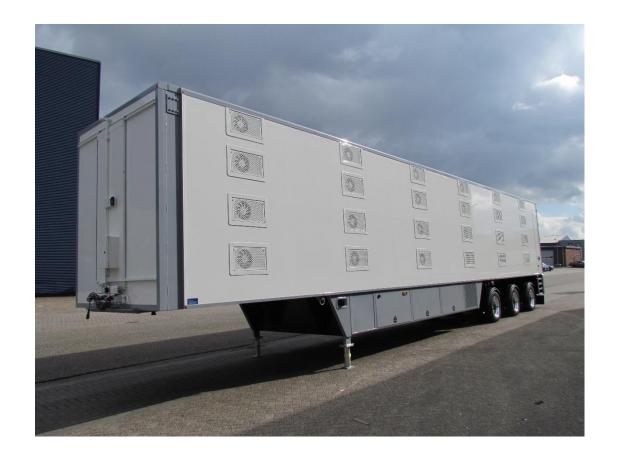

### **SLT – Cuppers Trailer**

- Mechanical Cross Ventilation
- On Board Watering System
- Wall to Wall Moveable Decks
- No Ramps
- Insulated Walls
- Heated Bottom Floor