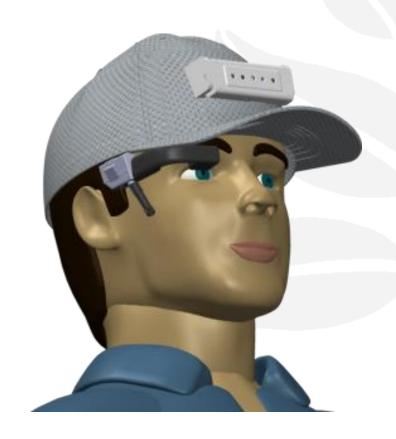

## Genetics



## **Body Mapping**

Pig Weight/Pen Weight

% Lean Yield

BCS

**Heat Detection** 

**Auto Sort** 









### 4DRT-A

- Multispectral sensor
  - Depth, RGB, Thermal, Microwave
- Deep learning for RT elaboration
  - Feature extraction and elaboration
- Enhanced data transmission
  - Data compression and encryption
- Freestall monitoring
  - Multiple sensors



3D sensor MW sensor RGB sensor Thermal sensor UV sensor



CPU / GPU

- Biometric identification
- Behaviour monitoring
- Heat detection
- Fat accumulation monitoring
- Growth rate monitoring
- Body weight estimation
- Morphology and locomotion
- Thermal stress detection
- Emissions monitoring

Strictly confidential. © Copyright 2019 Biondi Engineering SA, Via Insutria 9, 6814 Cadempino (Switzerland)



### 4DRT-W





AR display Headphone + mic

### #canadianporkadvocate