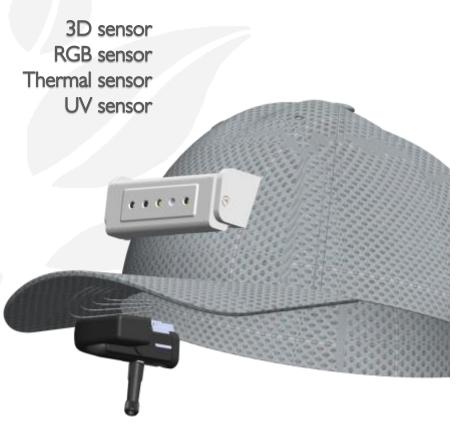

3D sensor MW sensor RGB sensor Thermal sensor UV sensor

CPU / GPU

- Biometric identification
- Behaviour monitoring
- Heat detection
- Fat accumulation monitoring
- Growth rate monitoring
- Body weight estimation
- Morphology and locomotion
- Thermal stress detection
- Emissions monitoring